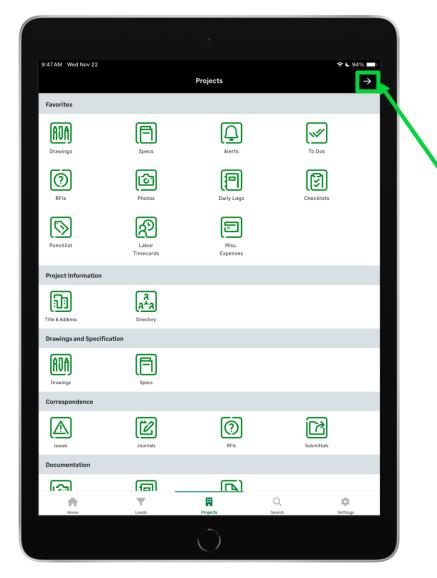

# **Projects View**

Users can select their own Favorite Features in their Profile which minimizes scrolling on Lead and Project Menus.

Click Right Arrow to select Current Project