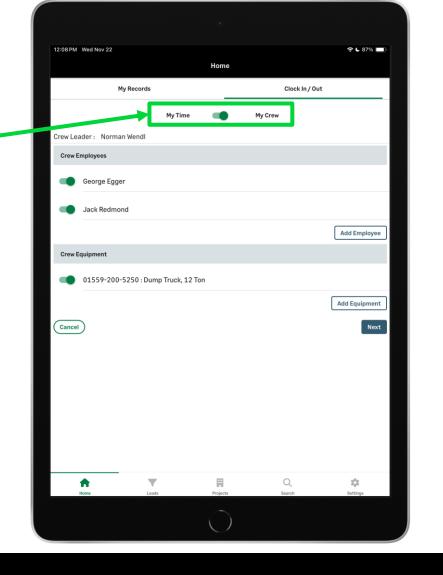

## Clock In / Clock Out

Employees or Crews can quickly Clock In or Out directly from the Home View.

| 12:09 PM Wed Nov 22 |         | Home            |         |               | <b>? (</b> 87%) |
|---------------------|---------|-----------------|---------|---------------|-----------------|
| My Reco             | rds     | nome            | c       | lock in / Out |                 |
|                     |         |                 |         |               |                 |
|                     | My Time |                 | My Crew |               |                 |
| Norman Wendl        |         |                 |         |               |                 |
| Other Employees = 2 |         |                 |         |               |                 |
| Equipment = 1       |         |                 |         |               |                 |
|                     | A       | dd Late Employe | e       |               |                 |
| 2023-HB Townhomes   |         |                 |         |               | ×               |
| 001                 |         |                 |         |               | ×               |
| 06250               |         |                 |         |               | ×               |
|                     |         | Clock In        |         |               |                 |
|                     |         |                 |         |               |                 |
|                     |         | Start Break     |         |               |                 |
|                     |         | Clock Out       |         |               |                 |
|                     |         | Switch JCC      |         |               |                 |
|                     |         |                 |         |               |                 |
| _                   | L       | Cancel Clock In | J       |               |                 |
| Add Comments        |         |                 |         |               |                 |
|                     |         |                 |         |               |                 |
|                     |         |                 |         |               |                 |
|                     |         |                 |         |               |                 |
| <b>^</b>            | T       |                 | C       |               | \$              |
| Home                | Leads   | Projects        | Sea     | irch          | Settings        |
|                     |         |                 |         |               |                 |