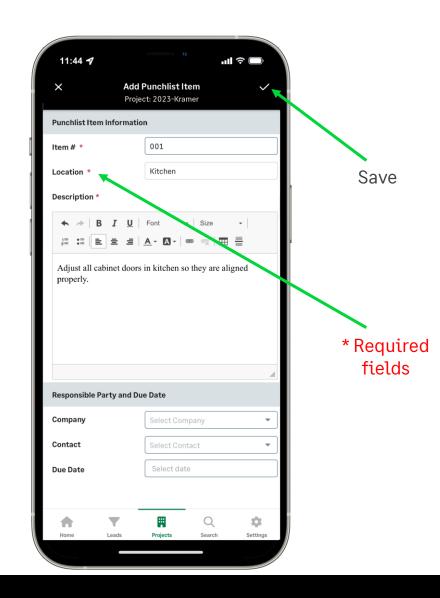

# **Adding Project Information**

| X Add Punchlist Item<br>Project: 2023-Kramer   Project * 2023-Kramer   Image: Image:   Click Next to skip this step if no photos are needed Punchlist Item Image:   Image: Image:   Punchlist Item Image:   Image: Image:   Image:   Image: Image:   Punchlist Item Image:   Image: Image:   Image: Image: Image: Image: Image: Image: Image: Image: Image: Image: Image: Image: Image: Image: Image: Image: Image: Image: Image: Image: Image: Image: Image: Image: Image: Image: Image: Image: Image: Image: Image: Image: Image: Image: Image: Image: Image: Image: Image: Image: Image: Image: Image: Image: Image: Image: Image: Image: | 11:44 7               |                              | .ul † |
|----------------------------------------------------------------------------------------------------------------------------------------------------------------------------------------------------------------------------------------------------------------------------------------------------------------------------------------------------------------------------------------------------------------------------------------------------------------------------------------------------------------------------------------------------------------------------------------------------------------------------------------------------------------------------------------------------------------------------------------------------------------------------------------------------------------------------------------------------------------------------------------------------------------------------------------------------------|-----------------------|------------------------------|-------|
| <ul> <li>Take Photo</li> <li>Add Files</li> <li>Click Next to skip this step if nophotos are needed</li> <li>Punchlist I tem Image</li> </ul>                                                                                                                                                                                                                                                                                                                                                                                                                                                                                                                                                                                                                                                                                                                                                                                                            | ×                     |                              | →     |
| Add Files Click Next to skip this step if nophotos are needed Punchlist Item Image                                                                                                                                                                                                                                                                                                                                                                                                                                                                                                                                                                                                                                                                                                                                                                                                                                                                       | Project *             | 2023-Kramer                  |       |
| Click Next to skip this step if nophotos are needed                                                                                                                                                                                                                                                                                                                                                                                                                                                                                                                                                                                                                                                                                                                                                                                                                                                                                                      | O Take Photo          |                              |       |
| Punchlist Item Image                                                                                                                                                                                                                                                                                                                                                                                                                                                                                                                                                                                                                                                                                                                                                                                                                                                                                                                                     | Add Files             |                              |       |
|                                                                                                                                                                                                                                                                                                                                                                                                                                                                                                                                                                                                                                                                                                                                                                                                                                                                                                                                                          | Click Next to skip th | is step if no photos are nee | ded   |
|                                                                                                                                                                                                                                                                                                                                                                                                                                                                                                                                                                                                                                                                                                                                                                                                                                                                                                                                                          | Punchlist Item Im     | age                          |       |
|                                                                                                                                                                                                                                                                                                                                                                                                                                                                                                                                                                                                                                                                                                                                                                                                                                                                                                                                                          |                       |                              |       |
| Leates Frigerts Genral Settings                                                                                                                                                                                                                                                                                                                                                                                                                                                                                                                                                                                                                                                                                                                                                                                                                                                                                                                          | Home                  |                              |       |
|                                                                                                                                                                                                                                                                                                                                                                                                                                                                                                                                                                                                                                                                                                                                                                                                                                                                                                                                                          | LB                    | Fregoria G                   |       |