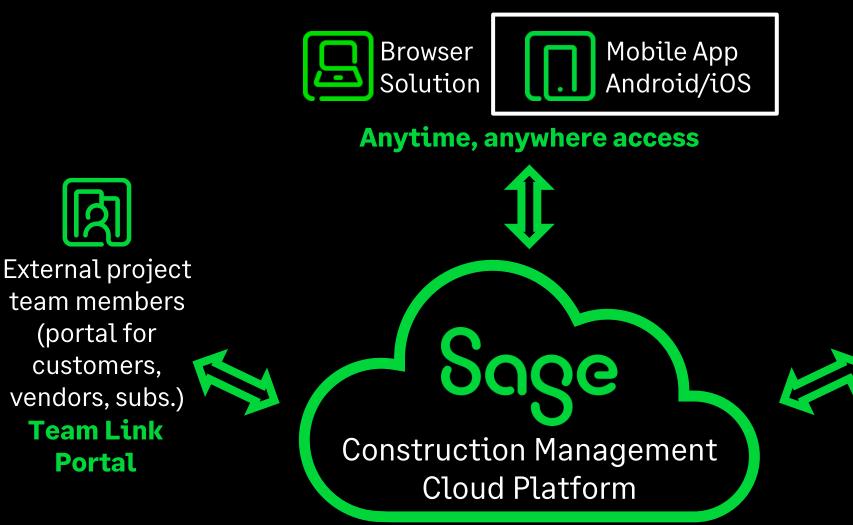

## **Built for Collaboration & Mobility**

**Finance team** members (streamlined workflow & collaboration) Accounting Links

Sage

Portal

# Mobile Apps for Android & iOS Devices

Mobile Apps for Android and iOS devices are free to all subscribers but are especially geared for field staff that are on the go. Information entered in the Mobile Apps will immediately appear in Sage CM. Thus, access to real time data is just a click away.