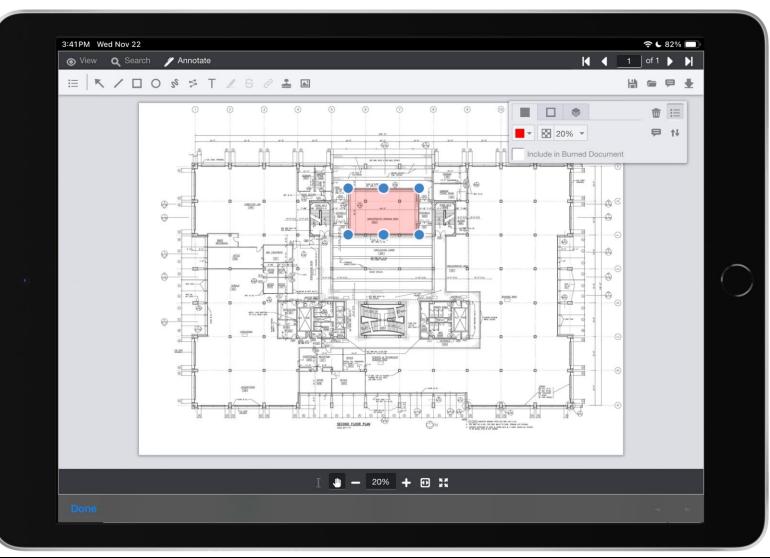

## **Linked Files Document Viewer**

Use Sage CM's built-in Document Viewer and advanced markup tool to highlight areas of interest and add notes to Drawings, Specs and Linked Files.