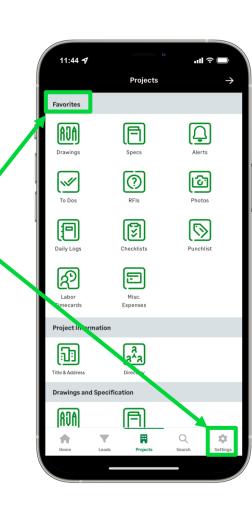

# **Projects View**

Users can select their own Favorite Features in their Profile which minimizes scrolling on Lead and Project Menus.

Click Right Arrow to select Current Project