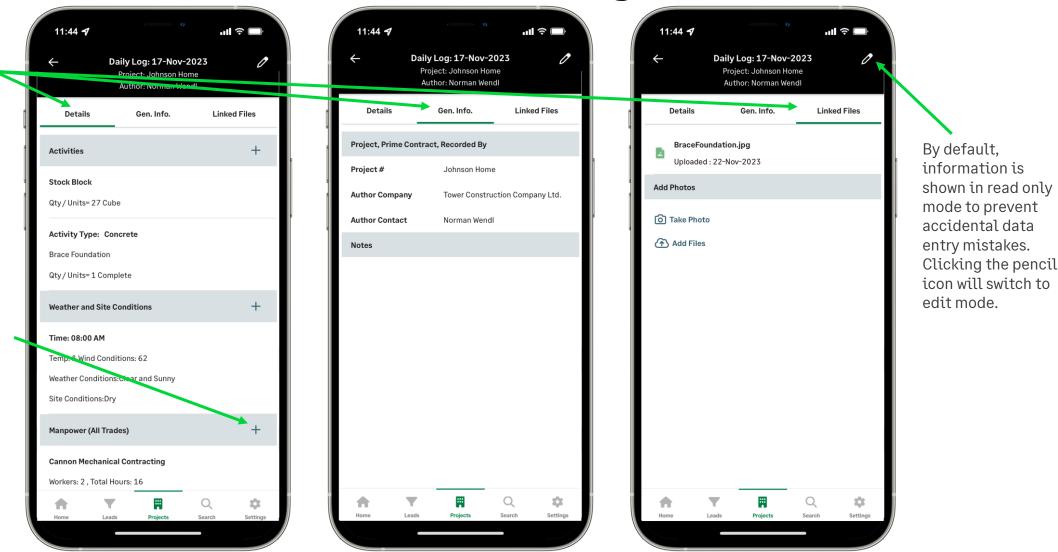

## **Project Information Form Layout**

There can be up to three tabs of information depending on the type of Project record.

Certain features such as Daily Logs and POs have subtables. Clicking the plus sign (+) will allow the user to enter additional items.